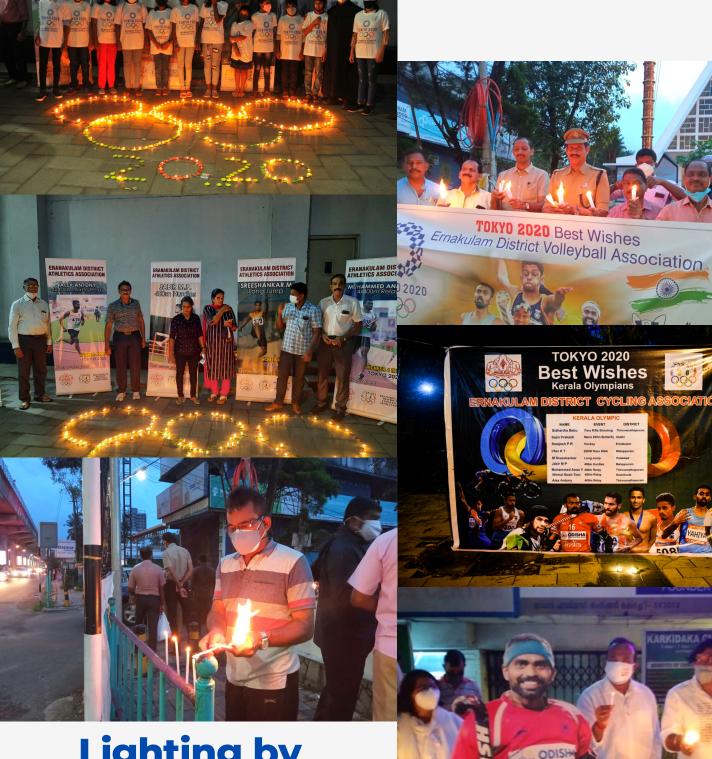

An Olympic Torch Run started from Marine Drive & finished at St. Alberts College followed up by Cheer for India Olympic Lighting by all sports associations from St. Albert's College to Edapally Toll

### **Participation**

- Football Association
- Volleyball Association
- Cycling Association
- Karate Association
- Hockey Association
- Wushu Association
- Taekwondo Association
- Athletics Association
- Table Tennis Association
- RIfle Association
- Handball Association
- Triathlon Association

### Venues of Cheer for India Olympic lighting

| Order | From                      | То                         | Association                     |
|-------|---------------------------|----------------------------|---------------------------------|
| 1     | Marine Drive Heli Pad     | Madhava Pharmacy Junction  | Wushu & Handball                |
| 2     | Madhava Pharmacy Junction | North Junction - Town Hall | Triathlon & Hockey              |
| 3     | Lisse Metro               | Kaloor Junction            | Football                        |
| 4     | Kaloor Junction           | Deshabimani Junction       |                                 |
| 5     | Deshabimani Junction      | Kaloor Stadium Metro       |                                 |
| 6     | Kaloor Stadium Metro      | Mamangalam Church          | Athletics & Karate              |
| 7     | Mamangalam                | Changapuzha park           | Volleyball & Taekwondo          |
| 8     | Changapuzha park          | Edapally Toll              | Table Tennis, Cycling & Footbal |