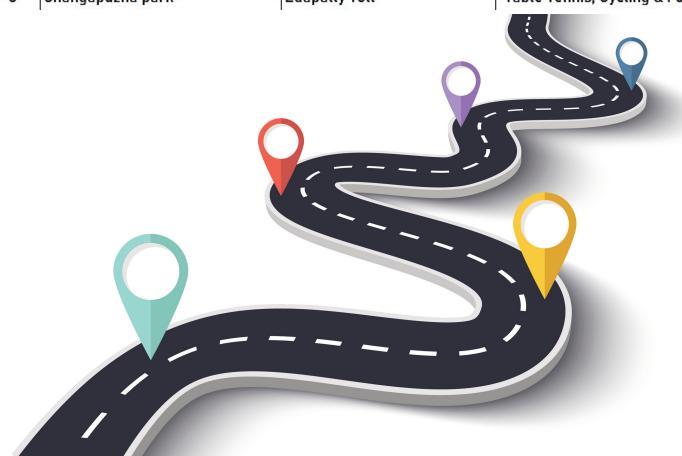

### Venues of Cheer for India Olympic lighting

| Order | From                      | То                         | Association                     |
|-------|---------------------------|----------------------------|---------------------------------|
| 1     | Marine Drive Heli Pad     | Madhava Pharmacy Junction  | Wushu & Handball                |
| 2     | Madhava Pharmacy Junction | North Junction - Town Hall | Triathlon & Hockey              |
| 3     | Lisse Metro               | Kaloor Junction            | Football                        |
| 4     | Kaloor Junction           | Deshabimani Junction       |                                 |
| 5     | Deshabimani Junction      | Kaloor Stadium Metro       |                                 |
| 6     | Kaloor Stadium Metro      | Mamangalam Church          | Athletics & Karate              |
| 7     | Mamangalam                | Changapuzha park           | Volleyball & Taekwondo          |
| 8     | Changapuzha park          | Edapally Toll              | Table Tennis, Cycling & Footbal |