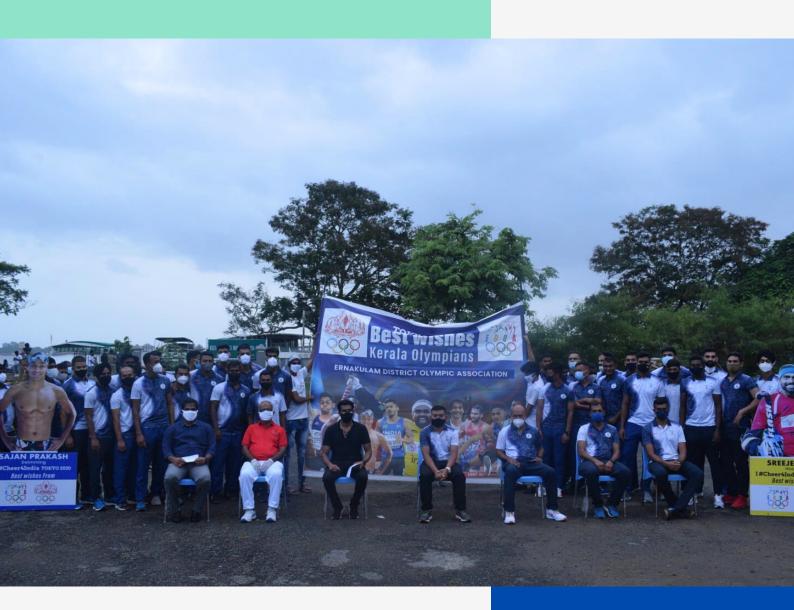

### Olympic Lighting Ceremony

22 July, 2021



### **Brief Report**

The Olympic Lighting Ceremony was held on 22nd July 2021, 07 00 PM at Marine Drive Helipad, Kochi.

The ceremony was inaugurated by Hon'ble Justice, Bechu Kurian Thomas by lighting the lamp. The Olympic Torch was inaugurated & flagged off by Mr. Chitharesh Natesan (Mr. Universe 2019).

An Olympic Torch Run started from Marine Drive & finished at St. Alberts College followed up by Cheer for India Olympic Lighting by all sports associations from St. Albert's College to Edapally Toll







### Navy Sportspersons





## **Ceremony Begins**





## Ceremony in progress





# Lighting the torch & flagging off





# Lighting the torch & flagging off





#### **Torch Run**

ERNAKULAM DIS

ദീപം തെള

Marine Drive to St. Alberts College



### **Participation**

- Football Association
- Volleyball Association
- Cycling Association
- Karate Association
- Hockey Association
- Wushu Association
- Taekwondo Association
- Athletics Association
- Table Tennis Association
- RIfle Association
- Handball Association
- Triathlon Association





### Venues of Cheer for India Olympic lighting

| Order | From                      | То                         | Association                     |
|-------|---------------------------|----------------------------|------------------------------