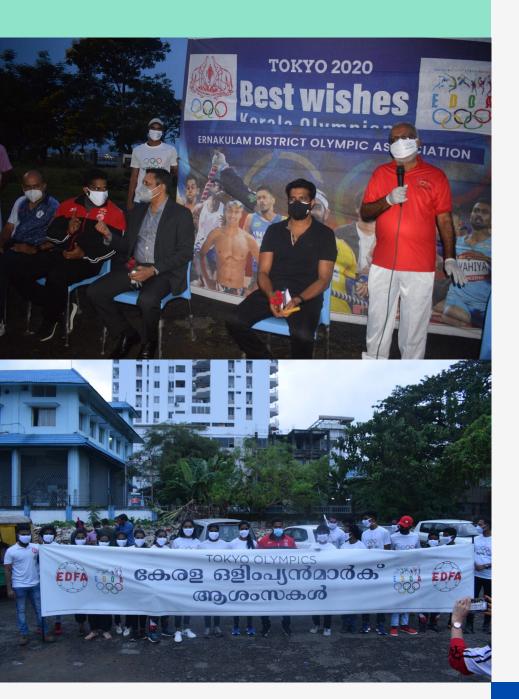

### Olympic Lighting Ceremony

22 July, 2021



### **Brief Report**

The Olympic Lighting Ceremony was held on 22nd July 2021, 07 00 PM at Marine Drive Helipad, Kochi.

The ceremony was inaugurated by Hon'ble Justice, Bechu Kurian Thomas by lighting the lamp. The Olympic Torch was inaugurated & flagged off by Mr. Chitharesh Natesan (Mr. Universe 2019).

An Olympic Torch Run started from Marine Drive & finished at St. Alberts College followed up by Cheer for India Olympic Lighting by all sports associations from St. Albert's College to Edapally Toll







### Navy Sportspersons





## **Ceremony Begins**





## Ceremony in progress





# Lighting the torch & flagging off





# Lighting the torch & flagging off





#### **Torch Run**

ERNAKULAM DIS

ദീപം തെള

Marine Drive to St. Alberts College



### **Participation**

- Football Association
- Volleyball Association
- Cycling Association
- Karate Association
- Hockey Association
- Wushu Association
- Taekwondo Association
- Athletics Association
- Table Tennis Association
- RIfle Association
- Handball Association
- Triathlon Association





### Venues of Cheer for India Olympic lighting

| Order | From                      | То                         | Association                     |
|-------|---------------------------|----------------------------|---------------------------------|
| 1     | Marine Drive Heli Pad     | Madhava Pha