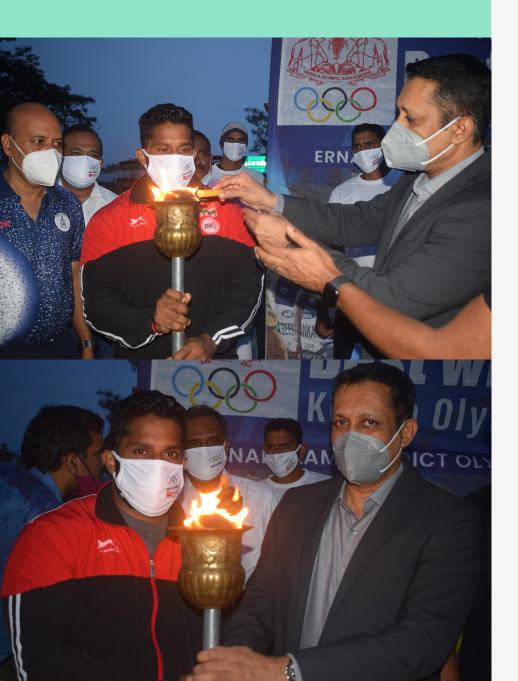

### Olympic Lighting Ceremony

22 July, 2021



### **Brief Report**

The Olympic Lighting Ceremony was held on 22nd July 2021, 07 00 PM at Marine Drive Helipad, Kochi.

The ceremony was inaugurated by Hon'ble Justice, Bechu Kurian Thomas by lighting the lamp. The Olympic Torch was inaugurated & flagged off by Mr. Chitharesh Natesan (Mr. Universe 2019).

An Olympic Torch Run started from Marine Drive & finished at St. Alberts College followed up by Cheer for India Olympic Lighting by all sports associations from St. Albert's College to Edapally Toll







### Navy Sportspersons





## **Ceremony Begins**





## Ceremony in progress





# Lighting the torch & flagging off





# Lighting the torch & flagging off





#### **Torch Run**

ERNAKULAM DIS

ദീപം തെള

Marine Drive to St. Alberts College



### **Participation**

- Football Association
- Volleyball Association
- Cycling Association
- Karate Association
- Hockey Association
- Wushu Association
- Taekwondo Association
- Athletics Association
- Table Tennis Association
- RIfle Association
- Handball Association
- Triathlon Association





### Venues of Cheer for India Olympic lighting

| Order | From                      | То                         | Association                     |
|-------|---------------------------|----------------------------|---------------------------------|
| 1     | Marine Drive Heli Pad     | Madhava Pharmacy Junction  | Wushu & Han