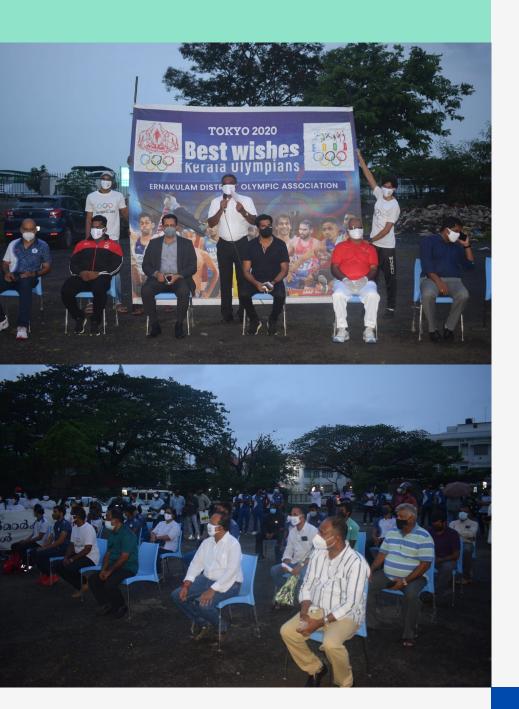

### Olympic Lighting Ceremony

22 July, 2021



### **Brief Report**

The Olympic Lighting Ceremony was held on 22nd July 2021, 07 00 PM at Marine Drive Helipad, Kochi.

The ceremony was inaugurated by Hon'ble Justice, Bechu Kurian Thomas by lighting the lamp. The Olympic Torch was inaugurated & flagged off by Mr. Chitharesh Natesan (Mr. Universe 2019).

An Olympic Torch Run started from Marine Drive & finished at St. Alberts College followed up by Cheer for India Olympic Lighting by all sports associations from St. Albert's College to Edapally Toll







### Navy Sportspersons





## **Ceremony Begins**





## Ceremony in progress





# Lighting the torch & flagging off





# Lighting the torch & flagging off





#### **Torch Run**

ERNAKULAM DIS

ദീപം തെള

Marine Drive to St. Alberts College



### **Participation**

- Football Association
- Volleyball Association
- Cycling Association
- Karate Association
- Hockey Association
- Wushu Association
- Taekwondo Association
- Athletics Association
- Table Tennis Association
- RIfle Association
- Handball Association
- Triathlon Association





### Venues of Cheer for India Olympic lighting

| Order | From                      | То                         | Association                     |
|-------|---------------------------|----------------------------|---------------------------------|
| 1     | Marine Driv