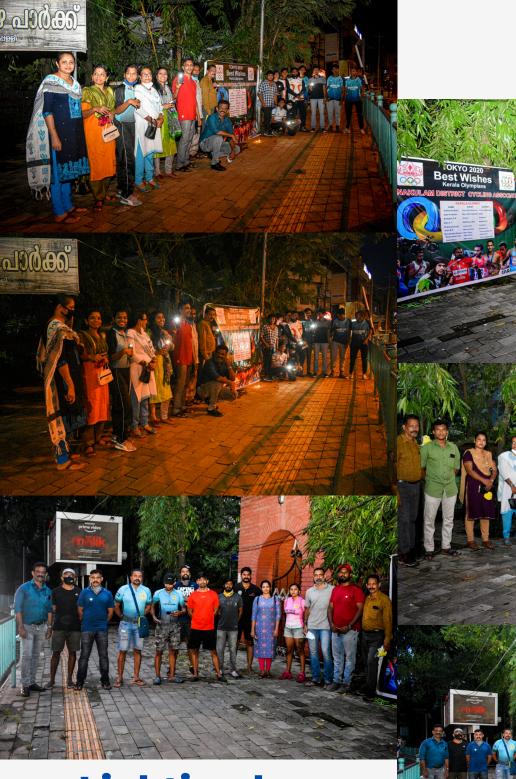

An Olympic Torch Run started from Marine Drive & finished at St. Alberts College followed up by Cheer for India Olympic Lighting by all sports associations from St. Albert's College to Edapally Toll

### **Participation**

- Football Association
- Volleyball Association
- Cycling Association
- Karate Association
- Hockey Association
- Wushu Association
- Taekwondo Association
- Athletics Association
- Table Tennis Association
- RIfle Association
- Handball Association
- Triathlon Association

### Venues of Cheer for India Olympic lighting

| Order | From                      | То                         | Association                     |
|-------|---------------------------|----------------------------|---------------------------------|
| 1     | Marine Drive Heli Pad     | Madhava Pharmacy Junction  | Wushu & Handball                |
| 2     | Madhava Pharmacy Junction | North Junction - Town Hall | Triathlon & Hockey              |
| 3     | Lisse Metro               | Kaloor Junction            | Football                        |
| 4     | Kaloor Junction           | Deshabimani Junction       |                                 |
| 5     | Deshabimani Junction      | Kaloor Stadium Metro       |                                 |
| 6     | Kaloor Stadium Metro      | Mamangalam Church          | Athletics & Karate              |
| 7     | Mamangalam                | Changapuzha park           | Volleyball & Taekwondo          |
| 8     | Changapuzha park          | Edapally Toll              | Table Tennis, Cycling & Footbal |