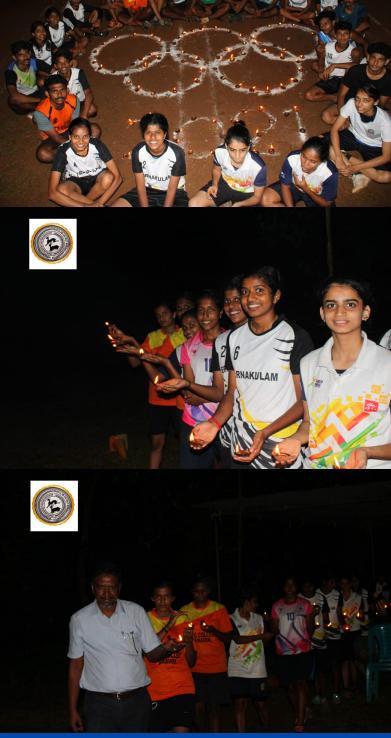

An Olympic Torch Run started from Marine Drive & finished at St. Alberts College followed up by Cheer for India Olympic Lighting by all sports associations from St. Albert's College to Edapally Toll

#### **Torch Run**

ERNAKULAM DIS

ദീപം തെള

Marine Drive to St. Alberts College