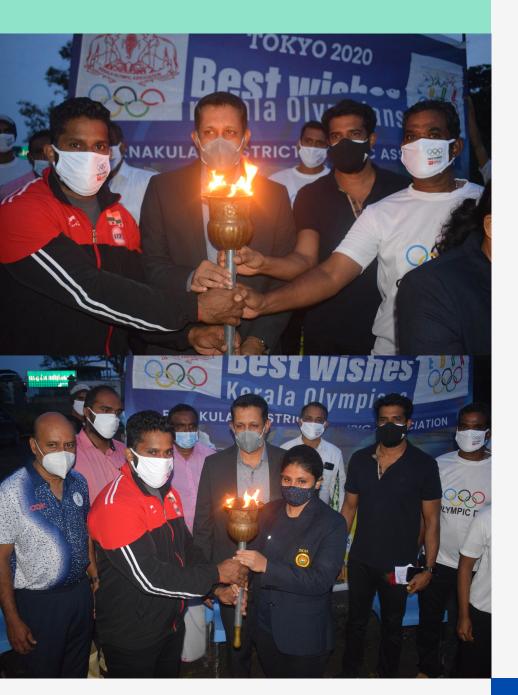

### Olympic Lighting Ceremony

22 July, 2021



### **Brief Report**

The Olympic Lighting Ceremony was held on 22nd July 2021, 07 00 PM at Marine Drive Helipad, Kochi.

The ceremony was inaugurated by Hon'ble Justice, Bechu Kurian Thomas by lighting the lamp. The Olympic Torch was inaugurated & flagged off by Mr. Chitharesh Natesan (Mr. Universe 2019).

An Olympic Torch Run started from Marine Drive & finished at St. Alberts College followed up by Cheer for India Olympic Lighting by all sports associations from St. Albert's College to Edapally Toll







### Navy Sportspersons





## **Ceremony Begins**





## Ceremony in progress





# Lighting the torch & flagging off





# Lighting the torch & flagging off





#### **Torch Run**

ERNAKULAM DIS

ദീപം തെള

Marine Drive to St. Alberts College



### **Participation**

- Football Association
- Volleyball Association
- Cycling Association
- Karate Association
- Hockey Association
- Wushu Association
- Taekwondo Association
- Athletics Association
- Table Tennis Association
- RIfle Association
- Handball Association
- Triathlon Association





### Venues of Cheer for India Olympic lighting

| Order | From                      | То                         | Association                     |
|-------|---------------------------|----------------------------|---------------------------------|
| 1     | Marine Drive Heli Pad     | Madhava Pharmacy Junction  | Wushu & Handball                |
| 2     | Madhava